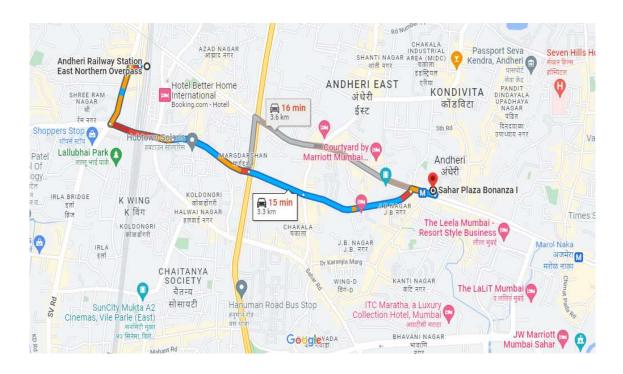

|
| 1. Please complete the Folio/DPID-Client ID No. and na<br>over at the Attendance Verification counter at the enti<br>2. Member/Proxyholder desirous of attending the meetin                                                         |                                                                                                                                    |



### AGRIWISE FINSERV LIMITED (ERSTWHILE STARAGRI FINANCE LIMITED)

REGISTERED & CORP. OFFICE: 601-604, A-wing, Bonanza Building, Sahar Plaza, J.B. Nagar Metro Station, J.B. Nagar, Andheri (E) Mumbai – 400059. CIN: U65999MH1995PLC267097 Website: www.agriwise.com

### Route Map to the Venue of 28th Annual General Meeting





### **DIRECTORS' REPORT**

To,
The Members,

### Agriwise Finserv Limited (Erstwhile StarAgri Finance Limited)

Your Directors have pleasure in presenting Twenty-Eight Annual Report on the business and operations of your Company together with the audited standalone financial statements for the Financial Year ("FY") ended 31st March, 2023.

The Board's Report is prepared based on standalone financial statements of the company.

### FINANCIAL HIGHLIGHTS:

The Company's financial performance for the year under review is given hereunder:

(INR in Lakhs)

| PARTICULARS                                            | 2022-23  | 2021-22 |
|--------------------------------------------------------|----------|---------|
| Revenue from Operations                                | 3,105.47 | 4045.82 |